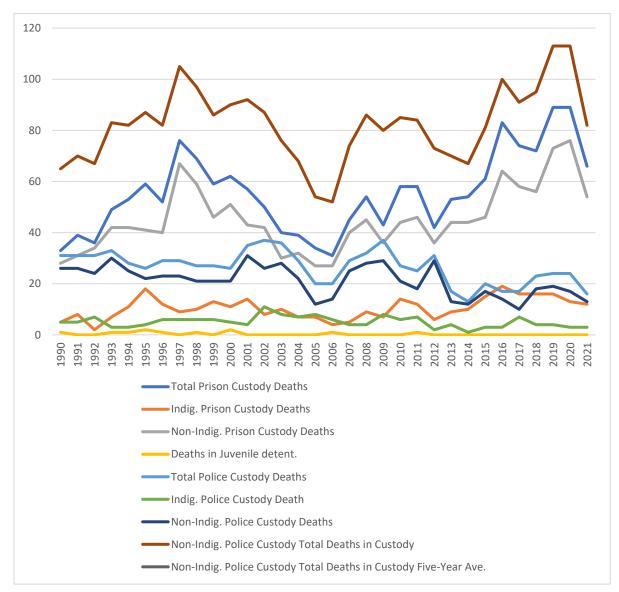

## Deaths in prison and police custody in Australia since 1990

Police and correctional authorities have implemented significant reforms to endeavour to reduce custodial death rates. These measures have included removing ligature points in cells, prison vans and psychiatric hospitals; training staff using improved prisoner health and safety guidelines; and providing a variety of suicide prevention and 'R U OK?' programs (ATSIC 1996:Chapter 8; Justice Health 2015:16,28; Spittal et al. 2012:5). However, Figure 1 below demonstrates the limited effects on numbers of deaths in custody in the years during and following the Royal Commission into Aboriginal Deaths in Custody.

Note 1: The dip from 2019 onwards is generally attributable to the incidence of the COVID-19 epidemic (ABS 2021).

|      | Total<br>Prison<br>Custody<br>Deaths | Indig.<br>Prison<br>Custody<br>Deaths | Non-Indig.<br>Prison<br>Custody<br>Deaths | Deaths in<br>Juvenile<br>detent. | Total<br>Police<br>Custody<br>Deaths | Indig.<br>Police<br>Custody<br>Death | Non-Indig.<br>Police<br>Custody<br>Deaths | Total<br>Deaths in<br>Custody | Five-Year<br>Ave. |
|------|--------------------------------------|---------------------------------------|-------------------------------------------|----------------------------------|--------------------------------------|--------------------------------------|-------------------------------------------|-------------------------------|-------------------|
| 1990 | 33                                   | 5                                     | 28                                        | 1                                | 31                                   | 5                                    | 26                                        | 65                            |                   |
| 1991 | 39                                   | 8                                     | 31                                        | 0                                | 31                                   | 5                                    | 26                                        | 70                            | 67.5              |
| 1992 | 36                                   | 2                                     | 34                                        | 0                                | 31                                   | 7                                    | 24                                        | 67                            |                   |
| 1993 | 49                                   | 7                                     | 42                                        | 1                                | 33                                   | 3                                    | 30                                        | 83                            |                   |
| 1994 | 53                                   | 11                                    | 42                                        | 1                                | 28                                   | 3                                    | 25                                        | 82                            |                   |
| 1995 | 59                                   | 18                                    | 41                                        | 2                                | 26                                   | 4                                    | 22                                        | 87                            |                   |
| 1996 | 52                                   | 12                                    | 40                                        | 1                                | 29                                   | 6                                    | 23                                        | 82                            | 80.2              |
| 1997 | 76                                   | 9                                     | 67                                        | 0                                | 29                                   | 6                                    | 23                                        | 105                           |                   |
| 1998 | 69                                   | 10                                    | 59                                        | 1                                | 27                                   | 6                                    | 21                                        | 97                            |                   |
| 1999 | 59                                   | 13                                    | 46                                        | 0                                | 27                                   | 6                                    | 21                                        | 86                            |                   |
| 2000 | 62                                   | 11                                    | 51                                        | 2                                | 26                                   | 5                                    | 21                                        | 90                            |                   |
| 2001 | 57                                   | 14                                    | 43                                        | 0                                | 35                                   | 4                                    | 31                                        | 92                            | 94.0              |
| 2002 | 50                                   | 8                                     | 42                                        | 0                                | 37                                   | 11                                   | 26                                        | 87                            |                   |
| 2003 | 40                                   | 10                                    | 30                                        | 0                                | 36                                   | 8                                    | 28                                        | 76                            |                   |
| 2004 | 39                                   | 7                                     | 32                                        | 0                                | 29                                   | 7                                    | 22                                        | 68                            |                   |
| 2005 | 34                                   | 7                                     | 27                                        | 0                                | 20                                   | 8                                    | 12                                        | 54                            |                   |
| 2006 | 31                                   | 4                                     | 27                                        | 1                                | 20                                   | 6                                    | 14                                        | 52                            | 67.4              |
| 2007 | 45                                   | 5                                     | 40                                        | 0                                | 29                                   | 4                                    | 25                                        | 74                            |                   |
| 2008 | 54                                   | 9                                     | 45                                        | 0                                | 32                                   | 4                                    | 28                                        | 86                            |                   |
| 2009 | 43                                   | 7                                     | 36                                        | 0                                | 37                                   | 8                                    | 29                                        | 80                            |                   |
| 2010 | 58                                   | 14                                    | 44                                        | 0                                | 27                                   | 6                                    | 21                                        | 85                            |                   |
| 2011 | 58                                   | 12                                    | 46                                        | 1                                | 25                                   | 7                                    | 18                                        | 84                            | 81.8              |
| 2012 | 42                                   | 6                                     | 36                                        | 0                                | 31                                   | 2                                    | 29                                        | 73                            |                   |
| 2013 | 53                                   | 9                                     | 44                                        | 0                                | 17                                   | 4                                    | 13                                        | 70                            |                   |
| 2014 | 54                                   | 10                                    | 44                                        | 0                                | 13                                   | 1                                    | 12                                        | 67                            |                   |
| 2015 | 61                                   | 15                                    | 46                                        | 0                                | 20                                   | 3                                    | 17                                        | 81                            |                   |
| 2016 | 83                                   | 19                                    | 64                                        | 0                                | 17                                   | 3                                    | 14                                        | 100                           | 78.2              |
| 2017 | 74                                   | 16                                    | 58                                        | 0                                | 17                                   | 7                                    | 10                                        | 91                            |                   |
| 2018 | 72                                   | 16                                    | 56                                        | 0                                | 23                                   | 4                                    | 18                                        | 95                            |                   |
| 2019 | 89                                   | 16                                    | 73                                        | 0                                | 24                                   | 4                                    | 19                                        | 113                           |                   |
| 2020 | 89                                   | 13                                    | 76                                        | 0                                | 24                                   | 3                                    | 17                                        | 113                           |                   |
| 2021 | 66                                   | 12                                    | 54                                        | 0                                | 16                                   | 3                                    | 13                                        | 82                            | 98.8              |

# Table 1: The number of deaths in prison custody and police custody since 1990

# *Figure Error*! No text of specified style in document.: The number of deaths in prison *custody and police custody since 1990*

**SOURCES:** Joudo and Curnow 2006:Tables 2, 5; ABS 2012:Table 13.31; AIC 2021a:Deaths in custody by custodial authority:Table C1; AIC 2021b:Deaths in police custody:Tables B:5,E1-E3; AIC 2021c:Deaths in prison custody:Tables B:1,D1-D3.

Despite several temporary improvements in the number and rates of deaths in custody, and significant success in reducing the death rate for those under 40 years of age, the numbers of deaths over the past 30 years have generally plateaued or climbed, and the death rates have fallen slightly then plateaued since 2003. New solutions that address the causes of the deaths (rather than merely reacting to each new spate of deaths) are urgently required.